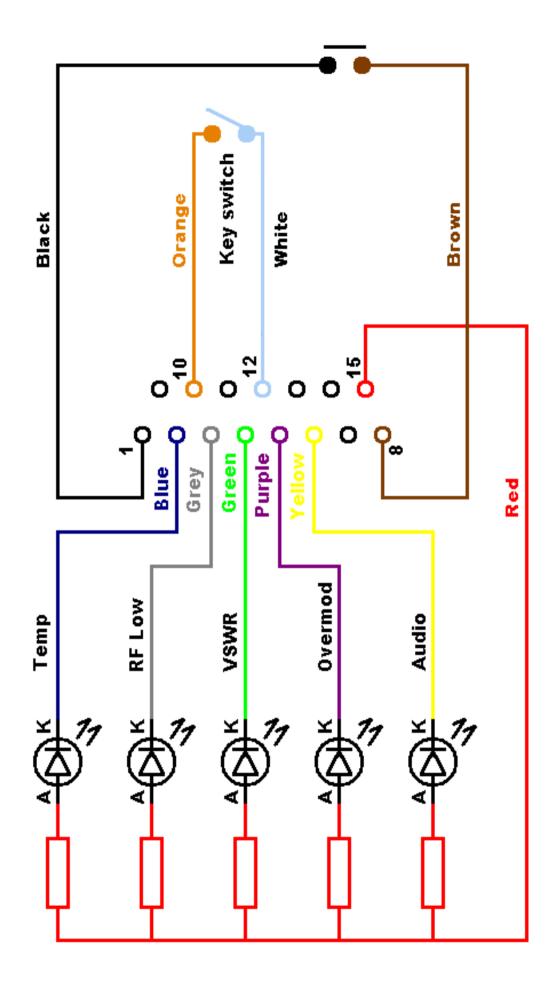

## Colour Code (10 Pair) Transmitter unit

| PAIR | 1st COLOUR |             | 2nd COLOUR |             |
|------|------------|-------------|------------|-------------|
| 1    | White      | White audio | Blue       | Red audio   |
| 2    | White      |             | Orange     |             |
| 3    | White      |             | Green      |             |
| 4    | White      |             | Brown      |             |
| 5    | White      |             | Grey       |             |
| 6    | Red        | (15) Red    | Blue       | (2) Blue    |
| 7    | Red        | (12) White  | Orange     | (10) Orange |
| 8    | Red        | (5) Purple  | Green      | (4) Green   |
| 9    | Red        | (1) Black   | Brown      | (8) Brown   |
| 10   | Red        | (6) Yellow  | Grey       | (3) Grey    |