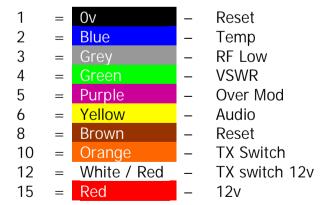

## **Rack Cabinet**

| PAIR | 1st COLOUR   |               | 2nd COLOUR   |             |
|------|--------------|---------------|--------------|-------------|
| 1    | White/Blue   | (White) audio | Blue/White   | (Red) Audio |
| 2    | White/Orange |               | Orange/White |             |
| 3    | White/Green  |               | Green/White  |             |
| 4    | White/Brown  |               | Brown/White  |             |
| 5    | White/Grey   |               | Grey/White   |             |
| 6    | Red/Blue     | 12v (15)      | Blue/Red     | Temp (2)    |
| 7    | Red/Orange   | Key (12)      | Orange/Red   | Key (10)    |
| 8    | Red/Green    | Over Mod (5)  | Green/Red    | VSWR (4)    |
| 9    | Red/Brown    | Reset (1)     | Brown/Red    | Reset (8)   |
| 10   | Red/Grey     | Audio (6)     | Grey/Red     | RF Low (3)  |

## Colour Code (10 Pair) Transmitter unit

| PAIR | 1st COLOUR |             | 2nd COLOUR |             |
|------|------------|-------------|------------|-------------|
| 1    | White      | White audio | Blue       | Red audio   |
| 2    | White      |             | Orange     |             |
| 3    | White      |             | Green      |             |
| 4    | White      |             | Brown      |             |
| 5    | White      |             | Grey       |             |
| 6    | Red        | (15) Red    | Blue       | (2) Blue    |
| 7    | Red        | (12) White  | Orange     | (10) Orange |
| 8    | Red        | (5) Purple  | Green      | (4) Green   |
| 9    | Red        | (1) Black   | Brown      | (8) Brown   |
| 10   | Red        | (6) Yellow  | Grey       | (3) Grey    |