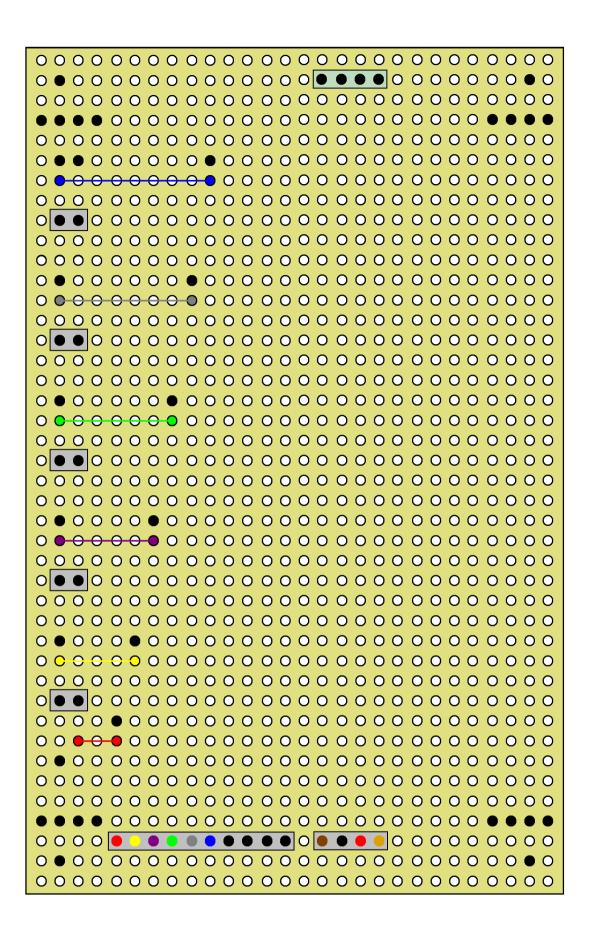

## **Rack Cabinet**

| PAIR | 1st COLOUR   |               | 2nd COLOUR   |             |
|------|--------------|---------------|--------------|-------------|
| 1    | White/Blue   | (White) audio | Blue/White   | (Red) Audio |
| 2    | White/Orange |               | Orange/White |             |
| 3    | White/Green  |               | Green/White  |             |
| 4    | White/Brown  |               | Brown/White  |             |
| 5    | White/Grey   |               | Grey/White   |             |
| 6    | Red/Blue     | 12v (15)      | Blue/Red     | Temp (2)    |
| 7    | Red/Orange   | Key (12)      | Orange/Red   | Key (10)    |
| 8    | Red/Green    | Over Mod (5)  | Green/Red    | VSWR (4)    |
| 9    | Red/Brown    | Reset (1)     | Brown/Red    | Reset (8)   |
| 10   | Red/Grey     | Audio (6)     | Grey/Red     | RF Low (3)  |

## Colour Code (10 Pair) Transmitter unit

| PAIR | 1st COLOUR |             | 2nd COLOUR |             |
|------|------------|-------------|------------|-------------|
| 1    | White      | White audio | Blue       | Red audio   |
| 2    | White      |             | Orange     |             |
| 3    | White      |             | Green      |             |
| 4    | White      |             | Brown      |             |
| 5    | White      |             | Grey       |             |
| 6    | Red        | (15) Red    | Blue       | (2) Blue    |
| 7    | Red        | (12) White  | Orange     | (10) Orange |
| 8    | Red        | (5) Purple  | Green      | (4) Green   |
| 9    | Red        | (1) Black   | Brown      | (8) Brown   |
| 10   | Red        | (6) Yellow  | Grey       | (3) Grey    |