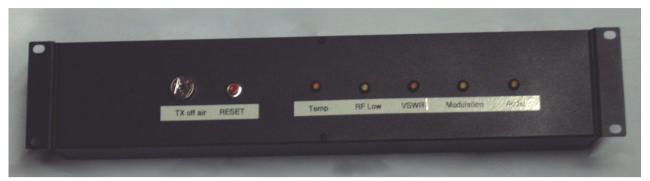

## Completed Remote control panel For Radica transmitter

FRONT view

Interface PCB

Rear of display

Rear of Key and reset button