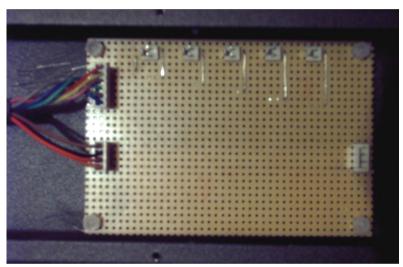

## Completed Remote control panel For Radica transmitter

FRONT view

Interface PCB

Rear of display

Rear of Key and reset button